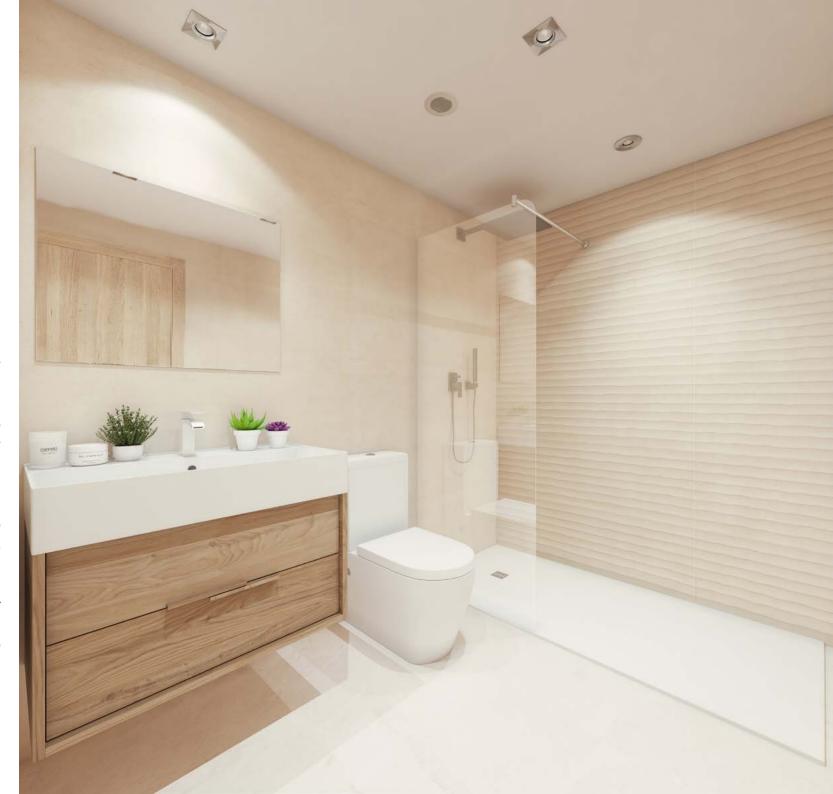

## **BATHROOMS**

The bathrooms have been designed with combinations of textured ceramic tiles in beige tones, by **Saloni**.

Both the main bathroom and the second bathroom include a unit by **Jacob Delafon** in oak colour, with drawers and built-in washbasin.

Mirrors are also installed over the washbasin area, and the mixer taps are by **TRES**, model Cuadro.

All the bathrooms have a shower with a white shower tray and a fixed shower screen installed. WCs are also from the **Jacob Delafon** brand.