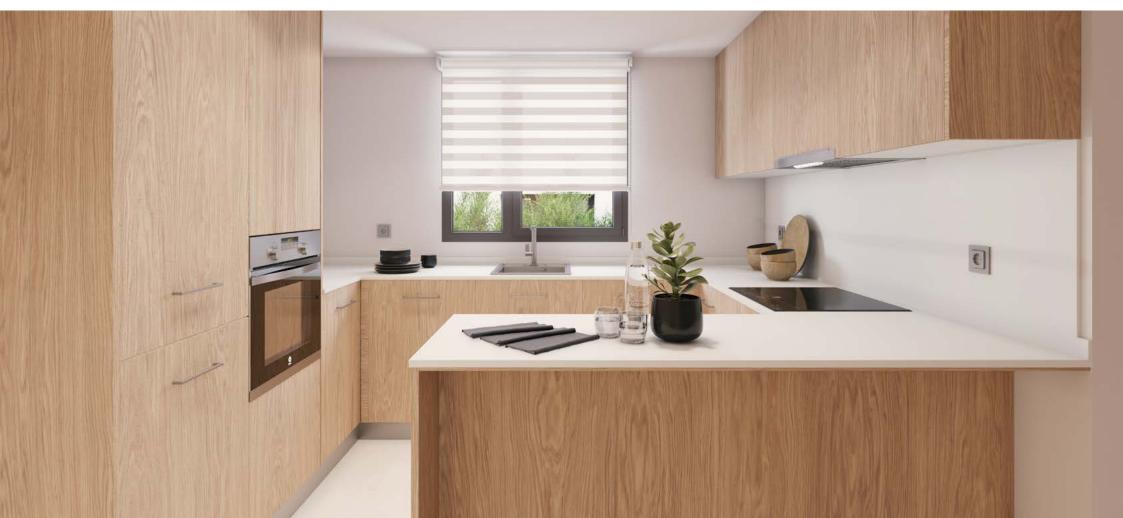

## **KITCHENS**

The kitchens at **Solemar** are designed with upper and lower cupboard units in melamine with a "natural Swiss oak" colour finish, and have a white, 0.8 cm, phenolic resin worktop. There is a single stainless-steel sink with a chrome mixer tap.

Equipped with quality branded appliances including electric oven, vitroceramic hob, extractor hood, and refrigerator.