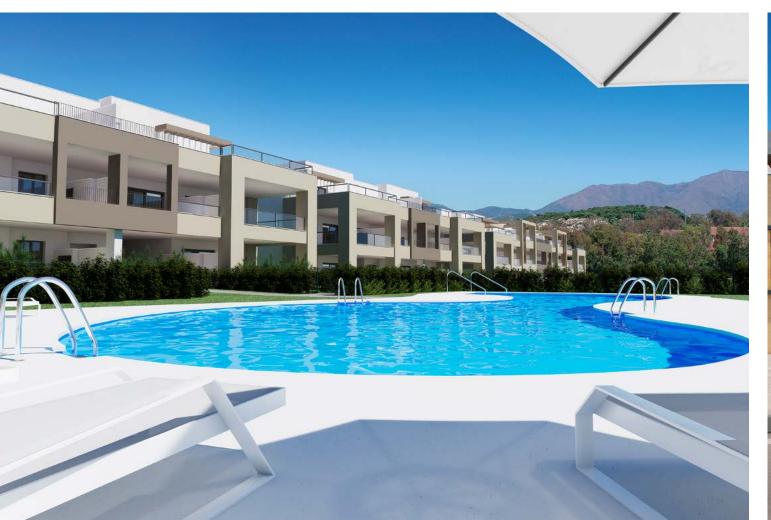

### **EXTERIORS**

The exterior communal areas have a pool with shower area, WC, and lighting. There are also spacious landscaped areas with an automatic drip irrigation system installed.

Every apartment will have a designated, numbered parking space, with pre-installation of empty tubing to facilitate the option of a charging point for electric vehicles. Access to the parking area is via a motorised garage door, opened by remote control.

\*The images and project plans are purely for illustrative purposes. Its content does not constitute a contract, part of a contract or guarantee.