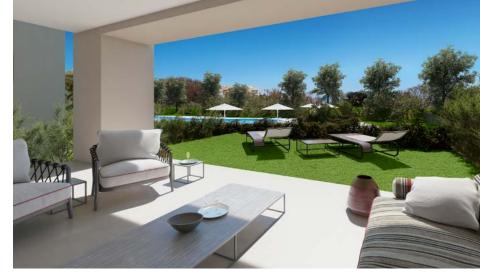

### **EXTERIORS**

The exterior communal areas have a pool with shower area, WC, and lighting. There are also spacious landscaped areas with an automatic drip irrigation system installed.

Every apartment will have a designated, numbered parking space, with pre-installation of empty tubing to facilitate the option of a charging point for electric vehicles. Access to the parking area is via a motorised garage door, opened by remote control.