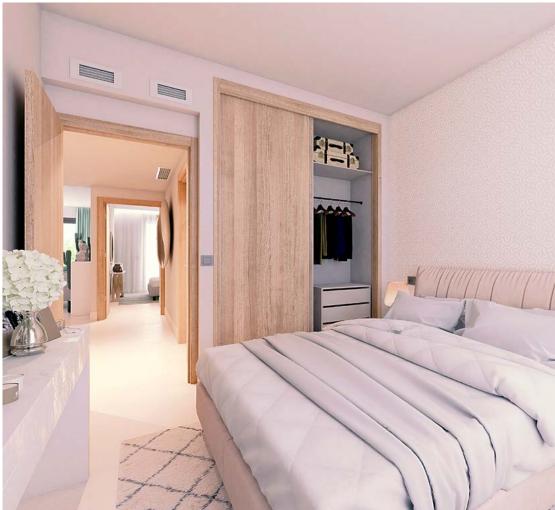

### **CARPENTRY**

The main entrance door is reinforced and finished in the same oak colour as the interior doors in the apartment. All the bedrooms have fitted wardrobes with plain sliding doors, also in melamine, with the same finish as the interior doors, and grey leather coloured panelling with a hanging rail, luggage shelf, and drawers.