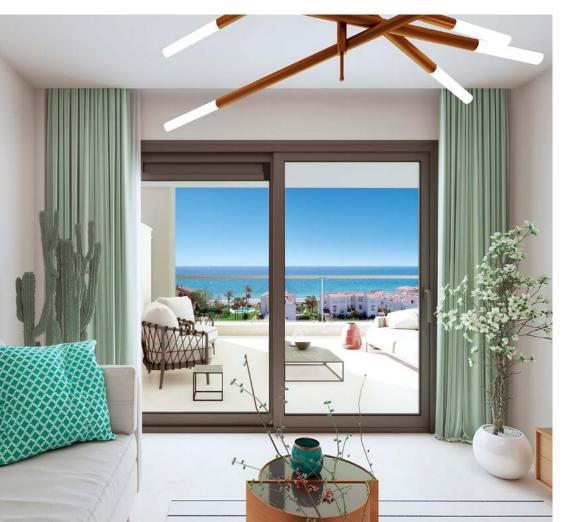

Regarding the exterior carpentry, for the living rooms we have chosen **STRUGAL** sliding doors in grey, double glazed and with impact-resistant safety-glass. Bedrooms have casement windows, from the same manufacturer and in the same colour, with motorised, aluminium shutters.

## **FLOORING**

A sense of continuity has been achieved throughout the homes by choosing ceramic tiling by **Saloni**, model Ardesia Avorio, in  $60 \times 60$  cm format, with the same model for the skirting tiles, and the same colour.