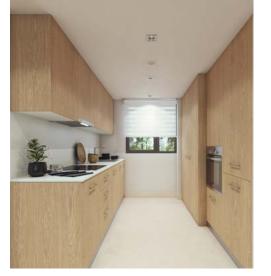

## **KITCHENS**

The kitchens at **Solemar** are designed with upper and lower cupboard units in melamine with a "natural Swiss oak" colour finish, and have a white, 0.8 cm, phenolic resin worktop. There is a single stainless-steel sink with a chrome mixer tap.

Equipped with quality branded appliances including electric oven, vitroceramic hob, extractor hood, and refrigerator.