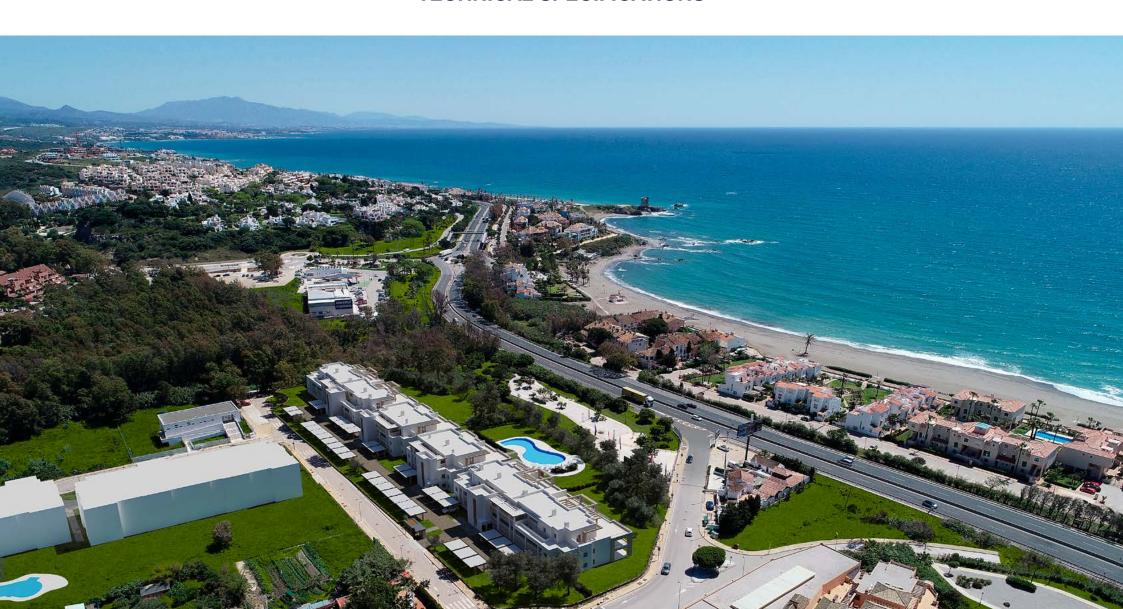

### **EXTERIORS**

The exterior communal areas have a pool with shower area, WC, and lighting. There are also spacious landscaped areas with an automatic drip irrigation system installed.

Every apartment will have a designated, numbered parking space, with pre-installation of empty tubing to facilitate the option of a charging point for electric vehicles. Access to the parking area is via a motorised garage door, opened by remote control.